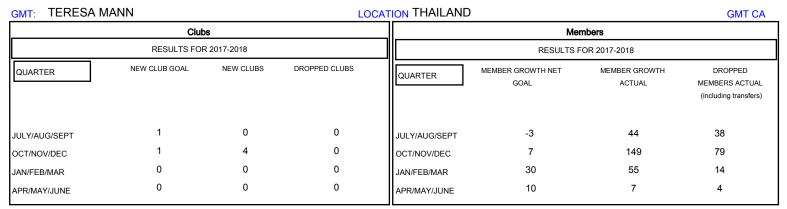

## District 310 E

Results as of: 05/31/2018

| DROPPED CLUBS: 0  DROPPED MEMBERS |     | 38 CLUBS OF 57 ADDED 1 OR MORE NEW MEMBERS | GENDER DISTRIBUTION  MALE 685 (45.51%)  FEMALE 820 (54.49%)  Women Percentage Fiscal Year Goal: 53% |    |
|-----------------------------------|-----|--------------------------------------------|-----------------------------------------------------------------------------------------------------|----|
| DECEASED                          | 3   | CLICK HERE FOR CUMULATIVE  MEMBERSHIP DATA | TOTAL FAMILY UNIT MEMBERS                                                                           | 89 |
| CLUB CANCELLED                    | 0   |                                            |                                                                                                     |    |
| OTHER                             | 132 |                                            | FAMILY MEMBERS PAYING HALF DUES                                                                     | 50 |
| TOTAL                             | 135 |                                            |                                                                                                     |    |