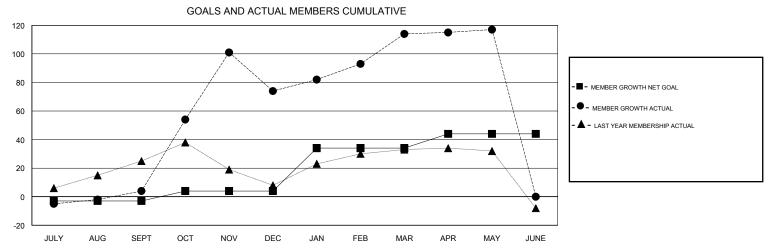

## District 310 E

Results as of: 05/31/2018

| DROPPED CLUBS: 0  DROPPED MEMBERS |     | 38 CLUBS OF 57 ADDED 1 OR MORE NEW MEMBERS | GENDER DISTRIBUTION  MALE 685 (45.51%)  FEMALE 820 (54.49%)  Women Percentage Fiscal Year Goal: 53% |    |
|-----------------------------------|-----|--------------------------------------------|-----------------------------------------------------------------------------------------------------|----|
| DECEASED                          | 3   | CLICK HERE FOR CUMULATIVE  MEMBERSHIP DATA | TOTAL FAMILY UNIT MEMBERS                                                                           | 89 |
| CLUB CANCELLED                    | 0   |                                            |                                                                                                     |    |
| OTHER                             | 132 |                                            | FAMILY MEMBERS PAYING HALF DUES                                                                     | 50 |
| TOTAL                             | 135 |                                            |                                                                                                     |    |